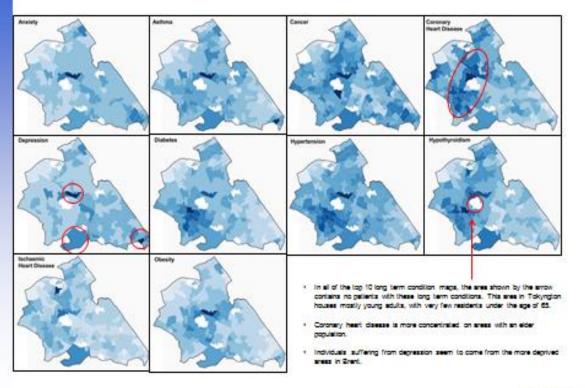

model.
- Increasing demands arising from the ageing population and changing disease burden has placed additional pressure on general practice. The shift in activity from other NHS services to primary care, such as early discharges from secondary care, the increasing demand on community nursing teams and therefore limited support to primary care has also contributed to the challenges faced by primary care. The increased focus on proactive care, to anticipate needs and setting in place more effective interventions is another example of the increasing workload experienced by GPs working in primary care setting. This shift in activity is likely to increase over time as delivery of services at PCN level are further expanded





#### The Top 10 Long Term Conditions Maps (All Ages) (June 2019)



K&W North has one of the highest prevalence for Hypertension and Diabetes, which could be due to the PCN also having a greater population of 64+vrs.

The South of the borough has higher level of depression and anxiety this is particularly prevalent in the Kilburn PCN

Tudor Medical Practice has the highest obesity prevalence, followed by Wembley Park Drive Medical Centre and Freuchen Medical Centre.

There are no records of LTCs in the Tokyngton area, as this area houses mostly young adults, with very few residents under the age of 65.

Disca Sourca: Whole Systems Disabboard/DMS

NHS Brent 22

#### 6. Care Quality Commission

- 6.1 The Care Quality Commission (CQC) is an independent regulator of health and adult social care in England. CQC monitors, inspects and regulates services such a