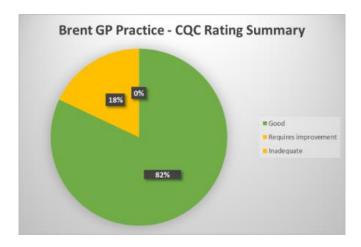

| 20.6%         |
| 2018 | 4                                                    | 2                                         | 10.5%*        |
| 2017 | 13                                                   | 2                                         | 33.3%**       |

<sup>\*57</sup> practices in 2018

The numbers of practices who are rated as 'inadequate' have dropped to zero for the current year. The remaining practices which have been identified as 'requiring improvement', have developed action plans and timescales to address areas identified for by the CQC.

The CCG continues to work the closely with the CQC to identify early intervention and support to practices

<sup>\*\*45</sup> inspections were undertaken

#### **Summary of Brent GP Practice CQC Rating**



- 6.11 As independent contractors, it is ultimately the practice's responsibility to address any problems identified at inspection and to ensure improvement. However, as Clinical Commissioning Groups (CCGs) when co-commissioning we ensure there are clear and transparent improvement plans in place and support appropriate interventions if services to patients are at risk.
- 6.12 To support practices the CCG investments in providing supports to GP practices through:
  - Regular workshop on the inspection requirement, the preparatory work and evidence collation that CQC would expect to view on the day of the visits
  - Mock CQC inspections with external trainers
  - Learning from past visits is shared with particular emphasis on recurrent themes.
  - Shared CQC and GP practice events, these