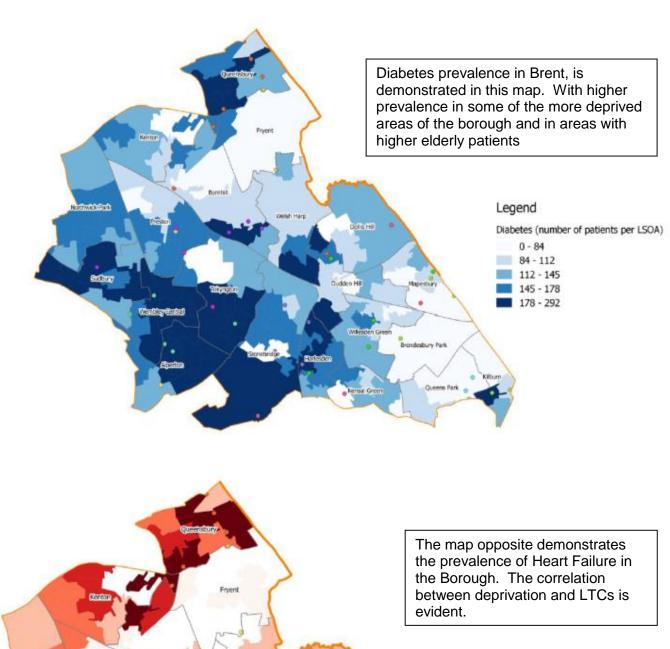

ng care through this model as opposed to the traditional face to face model.
- Increasing demands arising from the ageing population and changing disease burden has placed additional pressure on general practice. The shift in activity from other NHS services to primary care, such as early discharges from secondary care, the increasing demand on community nursing teams and therefore limited support to primary care has also contributed to the challenges faced by primary care. The increased focus on proactive care, to anticipate needs and setting in place more effective interventions is another example of the increasing workload experienced by GPs working in primary care setting. This shift in activity is likely to increase over time as delivery of services at PCN level are further expanded





#### The Top 10 Long Term Conditions Maps (All Ages) (June 2019)



K&W North has one of the highest prevalence for Hypertension and Diabetes, which could be due to the PCN also having a greater population of 64+vrs.

The South of the borough has higher level of depression and anxiety this is particularly prevalent in the Kilburn PCN

Tudor Medical Practice has the highest obesity prevalence, followed by Wembley Park Drive Medical Centre and Freuchen Medical Centre.

There are no records of LTCs in the Tokyngton area, as this area houses mostly young adults, with very few residents under the age of 65.

Disca Sourca: Whole Systems Disabboard/DMS

NHS Brent 22

#### 6. Care Quality Commission

- 6.1 The Care Quality Commission (CQC) is an independent regulator of health and adult social