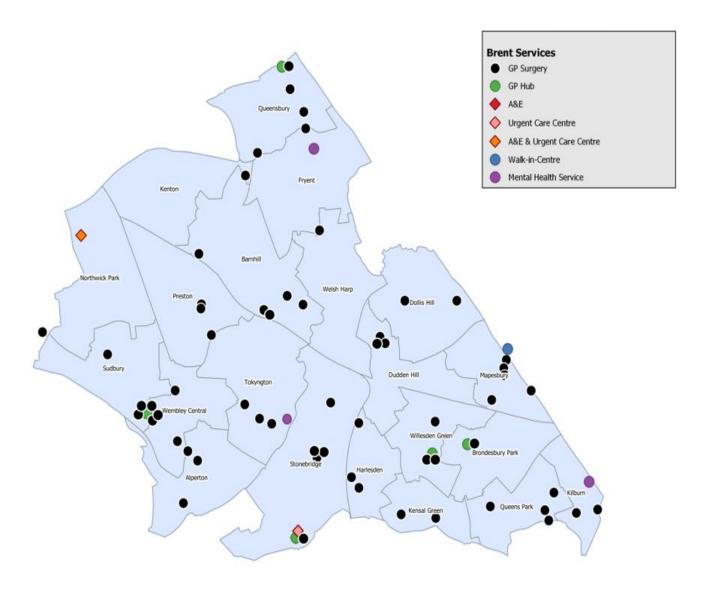

market. Like PMS, the APMS contract is more flexible than GMS, allowing commissioners to tailor services to local needs. The total numbers of each contract type are set out below:

| Contract type                                  | Total number of contracts in Brent |
|------------------------------------------------|------------------------------------|
| General Medical Services                       | 37                                 |
| Personal Medical Services                      | 10                                 |
| <b>Alternate Providers of Medical Services</b> | 4                                  |
| Total                                          | 51                                 |