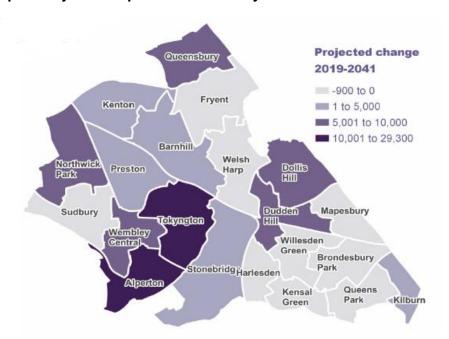

of 414,023. Brent comprises of 51 GP practices across 59 sites and they form into seven separate PCNs. Map 1 illustrates the spread of 51 Brent GP practices (59 sites) in Brent.

Map 1: Brent GP Services



#### 4. Population health and health inequalities

4.1 Brent is a densely populated and a large borough in London. It has a high turnover of the population with a young population. The Brent population has been growing strongly since the early 90s. During 1998-2018, the population grew by 27% – an increase of 70,900 residents. By 2041, the population is expected to grow by another 25% - an increase of 84,800 residents. The two fastest growing wards are Tokyngton and Alperton, which are expected to accommodate 47,600 more residents by 2041.

Map 2: Projected Population Growth by Wards



4.2 Map 3 shows the deprivation levels by ward. The most highly deprived areas in the borough are concentrated in Stonebridge and Harlesden. The least deprived areas in the borough are located in the North West, in the wards of Kenton and Northwick Park.

Map 3: Projected Population Growth by Wards



#### 5. Increasing demand on GP practices and primary care

- 5.1 England's population is both expanding and ageing. The combined impact of these two demographic changes has been to increase the pressures on the NHS in general and on primary care in particular. These pressures are compounded by the increasing prevalence of long-term conditions in the population and the impact of risk factors like smoking, alcohol misuse, obesity and drug misuse, which tend to cluster in certain communities.