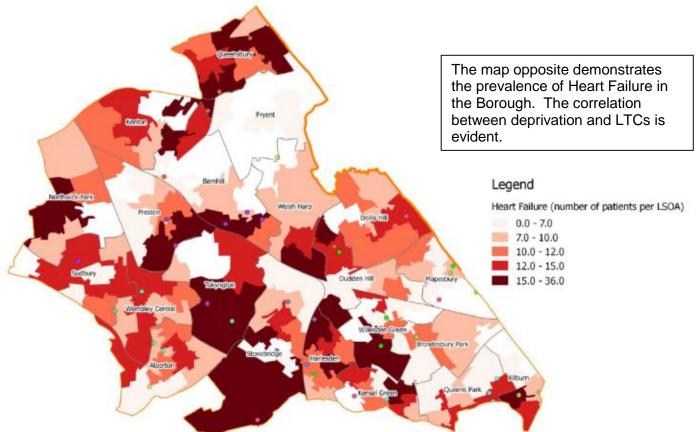

care through this model as opposed to the traditional face to face model.
- Increasing demands arising from the ageing population and changing disease burden has placed additional pressure on general practice. The shift in activity from other NHS services to primary care, such as early discharges from secondary care, the increasing demand on community nursing teams and therefore limited support to primary care has also contributed to the challenges faced by primary care. The increased focus on proactive care, to anticipate needs and setting in place more effective interventions is another example of the increasing workload experienced by GPs working in primary care setting. This shift in activity is likely to increase over time as delivery of services at PCN level are further expanded





#### The Top 10 Long Term Conditions Maps (All Ages) (June 2019)



K&W North has one of the highest prevalence for Hypertension and Diabetes, which could be due to the PCN also having a greater population of 64+vrs.

The South of the borough has higher level of depression and anxiety this is particularly prevalent in the Kilburn PCN

Tudor Medical Practice has the highest obesity prevalence, followed by Wembley Park Drive Medical Centre and Freuchen Medical Centre.

There are no records of LTCs in the Tokyngton area, as this area houses mostly young adults, with very few residents under the age of 65.

Disca Sourca: Whole Systems Disabboard/DMS

NHS Brent 22

#### 6. Care Quality Commission

- 6.1 The Care Quality Commission (CQC) is an independent regulator of health and adult social c