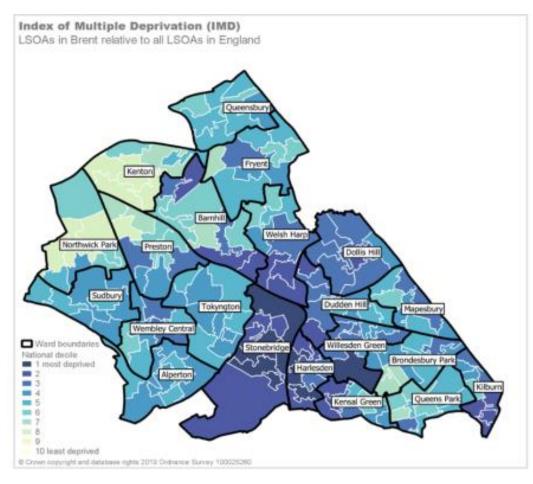

borough in London. It has a high turnover of the population with a young population. The Brent population has been growing strongly since the early 90s. During 1998-2018, the population grew by 27% – an increase of 70,900 residents. By 2041, the population is expected to grow by another 25% - an increase of 84,800 residents. The two fastest growing wards are Tokyngton and Alperton, which are expected to accommodate 47,600 more residents by 2041.

Map 2: Projected Population Growth by Wards



4.2 Map 3 shows the deprivation levels by ward. The most highly deprived areas in the borough are concentrated in Stonebridge and Harlesden. The least deprived areas in the borough are located in the North West, in the wards of Kenton and Northwick Park.

Map 3: Projected Population Growth by Wards



#### 5. Increasing demand on GP practices and primary care

- 5.1 England's population is both expanding and ageing. The combined impact of these two demographic changes has been to increase the pressures on the NHS in general and on primary care in particular. These pressures are compounded by the increasing prevalence of long-term conditions in the population and the impact of risk factors like smoking, alcohol misuse, obesity and drug misuse, which tend to cluster in certain communities. Rising public expectations are adding to the workload of frontline staff.
- 5.2 Of particular importance is the increasing number of people with more than one long-term condition and especially those with several. The challenge of multi-morbidity lies behind the increasing needs of frail older people.